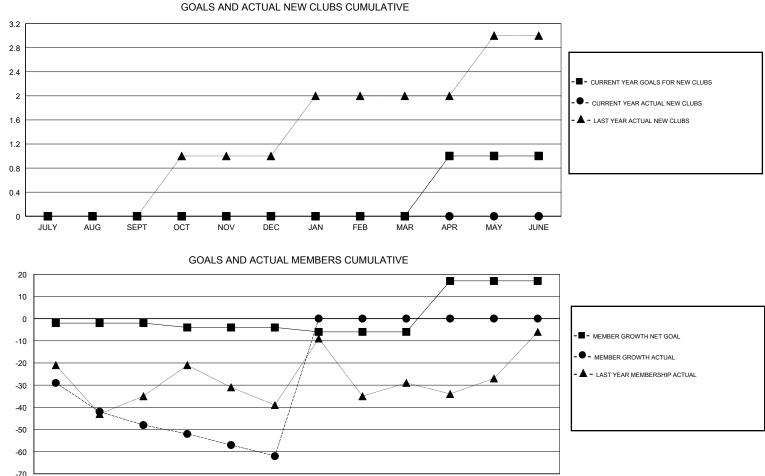

## GMT CA

|               | Club          | S         |               | Members<br>RESULTS FOR 2017-2018 |                           |                         |                                                    |  |
|---------------|---------------|-----------|---------------|----------------------------------|---------------------------|-------------------------|----------------------------------------------------|--|
|               | RESULTS FOR   | 2017-2018 |               |                                  |                           |                         |                                                    |  |
| QUARTER       | NEW CLUB GOAL | NEW CLUBS | DROPPED CLUBS | QUARTER                          | MEMBER GROWTH NET<br>GOAL | MEMBER GROWTH<br>ACTUAL | DROPPED<br>MEMBERS ACTUAL<br>(including transfers) |  |
| JULY/AUG/SEPT | 0             | 0         | 2             | JULY/AUG/SEPT                    | -2                        | 41                      | 85                                                 |  |
| OCT/NOV/DEC   | 0             | 0         | 1             | OCT/NOV/DEC                      | -2                        | 27                      | 41                                                 |  |
| JAN/FEB/MAR   | 0             | 0         | 0             | JAN/FEB/MAR                      | -2                        | 0                       | 0                                                  |  |
| APR/MAY/JUNE  | 1             | 0         | 0             | APR/MAY/JUNE                     | 23                        | 0                       | 0                                                  |  |